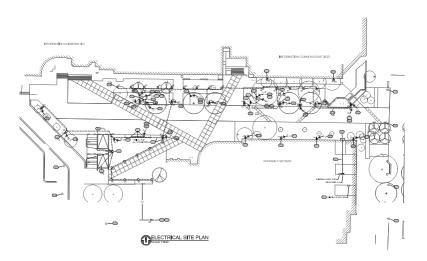

## **Project Data:**

**Electrical and Lighting Design** 

This project pertains to:

Institutional

Provided electrical and lighting design for campus central plaza.

Provided photometric calculations for column style pedestrian lighting and matching bollard luminaires. Designed new electrical circuits for all site lighting including for existing to remain parking lot lighting. 120V convenience receptacles integrated with pedestrian lighting luminaires and LED step lighting integrated into handrail assembly.